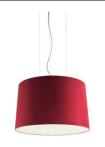

# SPVEL160 Design by Manuel Vivian

Collection of suspended lamps. The radial diffuser and light covering are treated with a flame-retardant (Glow wire 960 °C and 750°C respectively). Available in several colours and sizes.

#### Ratings

- •Built in **LED** module
- •CCT 3000 K
- Downlight and uplight
- Surface installation over holes
- •Supply voltage ~220-240V
- Switch mode: on-off
- •Dimmable DALI LED driver
- •Steel frame, painted
- •Radial cone diffuser in pongé fabric and light covering in jersey

Available lampshade colors

BC

Ice white

BA Ivory white

**BL** Blue

MA Brown

NE Black

Available radial diffuser colors