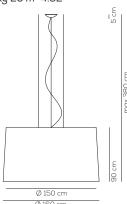

Typology: SUSPENDED

#### SP VEL 160 LED

kg 25 m³ 4.32

Product code composition

VELVET / diffuser INCLUDED, with upward and downward lighting / DRIVER INCLUDED

| Туре | Article     | Colours<br>(lampshade) |                | Colour<br>(Radial diffuser) |                | Source |                                              |  |
|------|-------------|------------------------|----------------|-----------------------------|----------------|--------|----------------------------------------------|--|
| SP   | VEL 160 LED | вс                     | ice<br>white   | вс                          | white          | LED    | 98W - diffused beam<br><b>3000K*, 4000</b> K |  |
|      |             | ва                     | ivory<br>white | GI                          | gold<br>yellow |        |                                              |  |
|      |             | BL                     | blue           | МА                          | brown          |        |                                              |  |
|      |             | MA                     | brown          | МТ                          | brick red      |        |                                              |  |
|      |             | NE                     | black          | NE                          | black          |        |                                              |  |